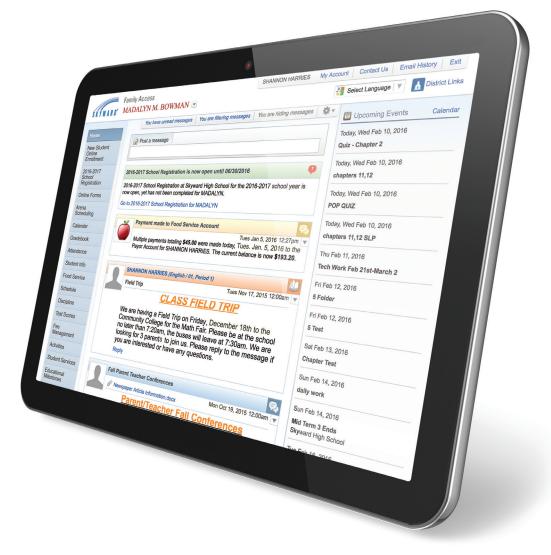

## SKYWARD FAMILY ACCESS

makes it easy to be active in your child's education!

## WHAT IS FAMILY ACCESS?

- **▼** School calendar
- **Upcoming assignments**
- **Teacher messaging**
- **✓ Class schedules**
- **■** Attendance records
- **▼** Food service balances
- **✓ Long-term graduation** planning

**FAMILY ACCESS** connects educators and parents by providing a wealth of information on assignments, test scores, attendance, fees, and more.